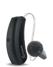

# WIDEX **MOMENT**MODELS AND STYLES

WIDEX **MOMENT** is available in three receiver-in-canal models, one behind-the-ear model and three in-the-ear models. Your hearing care professional can help you choose the ideal model for your specific hearing loss and lifestyle.

### **RIC AND BTE MODELS**

mRIC R D

2.4 GHz
Connectivity and
lithium-ion Rechargeable

RIC 312 D 2.4 GHz Connectivity

RIC 10 BTE 13 D

2.4 GHz Connectivity