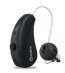

# WIDEX **MOMENT**MODELS AND STYLES

WIDEX **MOMENT** is available in three receiver-in-canal models, one behind-the-ear model and three in-the-ear models. Your hearing care professional can help you choose the ideal model for your specific hearing loss and lifestyle.

### **RIC AND BTE MODELS**

mRIC R D

2.4 GHz
Connectivity and
lithium-ion Rechargeable

RIC 312 D 2.4 GHz Connectivity

RIC 10 BTE 13 D

2.4 GHz Connectivity