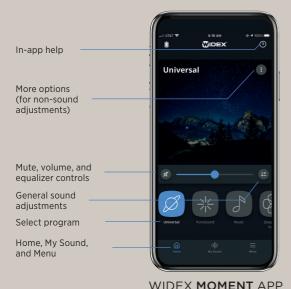

With WIDEX **MOMENT**, you have the option to control your hearing aid using the WIDEX **MOMENT** app on your Apple or Android smartphone.\* It's never been easier, more discreet, or more intuitive to finetune your hearing, so you get exactly the sound you prefer in the moments that are most important to you.