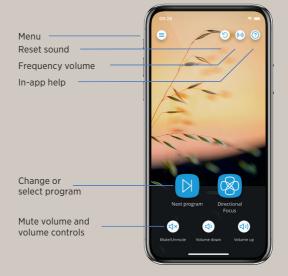

With WIDEX **MOMENT**, you have the option to control your hearing aid using the WIDEX **MOMENT** app on your Apple or Android smartphone.\* It's never been easier, more discreet, or more intuitive to finetune your hearing, so you get exactly the sound you prefer in the moments that are most important to you.

\* The WIDEX **MOMENT** app works with the following WIDEX **MOMENT** models: mRIC R D (MRR2D), RIC 312 D (MRB2D) and BTE 13 D (MBB3D). All other models use the WIDEX **TONELINK™** app to control key functions.

WIDEX TONELINK APP

Benefit from the real-time machine learning in My Sound to find your ideal settings easily and efficiently. \* My Sound is not available for WIDEX **MOMENT** 110