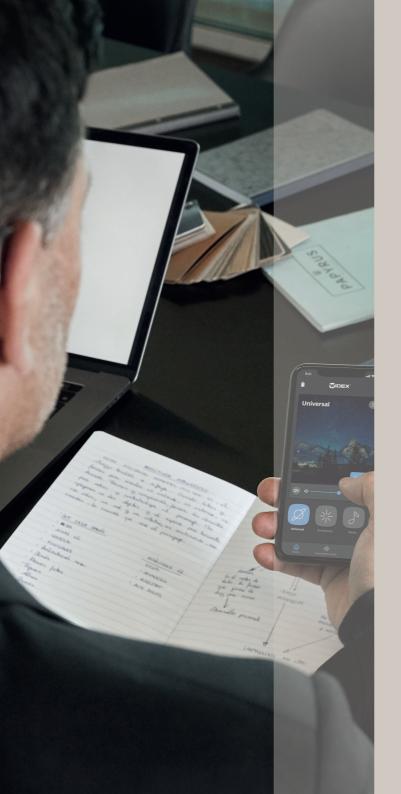

With WIDEX **MOMENT**, you have the option to control your hearing aid using the WIDEX **MOMENT** app on your Apple or Android smartphone.\* It's never been easier, more discreet, or more intuitive to finetune your hearing, so you get exactly the sound you prefer in the moments that are most important to you.

\* The WIDEX **MOMENT** app works with the following WIDEX **MOMENT** models: mRIC R D (MRR2D), RIC 312 D (MRB2D) and BTE 13 D (MBB3D). All other models use the WIDEX **TONELINK™** app to control key functions.