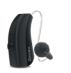

# WIDEX **MOMENT**MODELS AND STYLES

WIDEX **MOMENT** is available in three receiver-in-canal models, one behind-the-ear model and three in-the-ear models. Your hearing care professional can help you choose the ideal model for your specific hearing loss and lifestyle.

### **RIC AND BTE MODELS**

mRIC R D

2.4 GHz
Connectivity and
lithium-ion Rechargeable

RIC 312 D 2.4 GHz Connectivity

RIC 10 BTE 13 D

2.4 GHz Connectivity