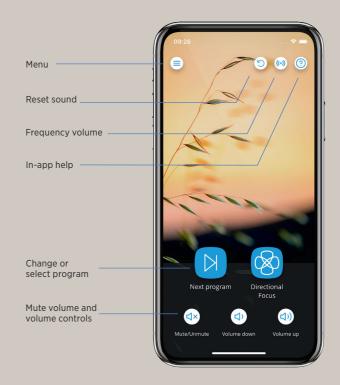

### **TONELINK** APP HOME SCREEN

- Open the **TONELINK** app and follow the instructions on the screen
- 2. Find and scan the QR code in the hearing aid user guide, if you were given one by your hearing care professional. If not, press **Skip**
- 3. Restart your hearing aids by turning them off and then on again and then put them on
- 4. Pair your hearing aids with your phone by pressing **Pair**
- 5. If you hear a sound in your hearing aids, press **Yes**
- 6. If you don't hear a sound in your hearing aids, press **No**. Next, adjust the volume on your phone and press **Pair** again

#### With **TONELINK** you can easily:

- Change programs
- Adjust volume
- Mute
- Change directional focus