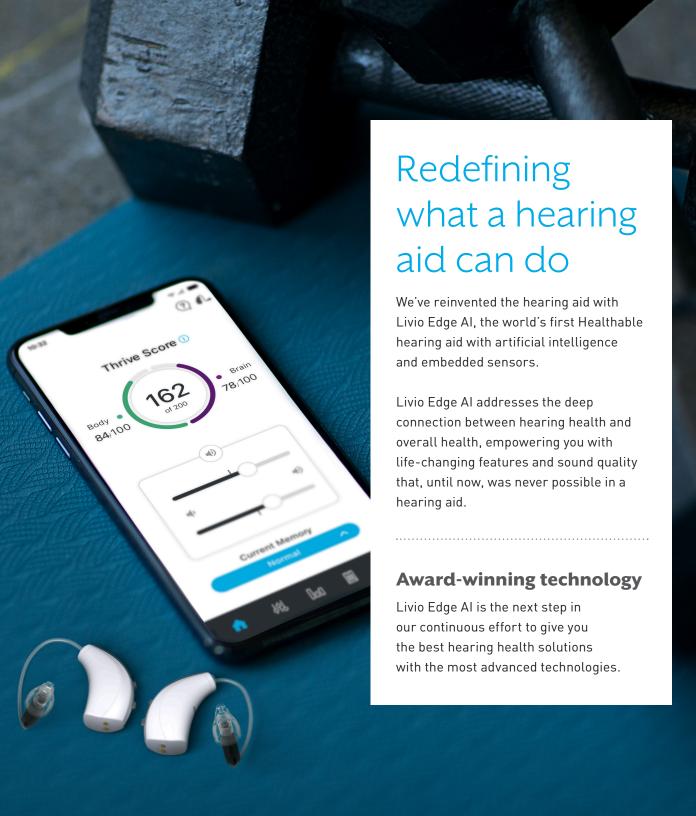

## Healthy hearing means a healthier you

A growing body of evidence points to a connection between hearing health and overall health. People who treat their hearing loss not only hear better, but may lower their risk for serious health issues such as cognitive decline and dementia.<sup>1</sup>

#### Easy personalized control

The Thrive Hearing Control app works seamlessly with Livio Edge AI to give you complete control of your hearing aids. Change settings easily, quickly adjust volume, create customized memories and stream music or phone calls with the touch of a button.

#### And that's just the beginning

The Thrive Hearing Control app delivers many powerful features that are easy to use and will help you manage your health and access useful information.

For the people who care about you

#### Maintain your independence

Thrive Care provides peace of mind to those you choose to share information with while helping you feel confident and independent.

With Thrive Care, you can share helpful information like your physical activity, hearing aid usage, and social engagement with pre-selected people. You decide what to share from your Thrive Hearing Control app—exclusive to Livio Edge AI hearing aids.

#### Simplify + thrive

No other hearing aid puts powerful, easy-to-use information features at your fingertips like Livio Edge AI.