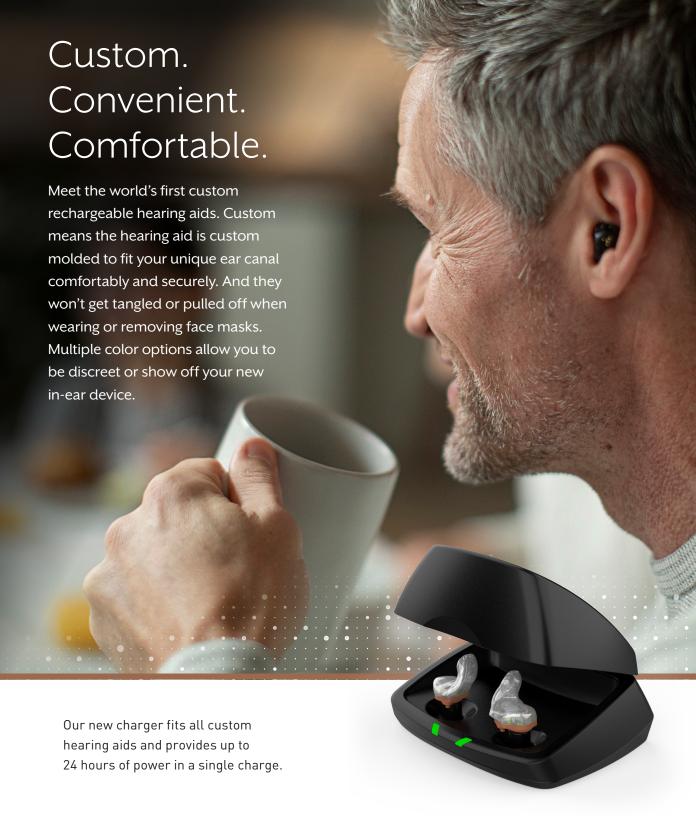

#### The Most Complete Line of Rechargeable Hearing Aids

The world's first 2.4 GHz custom-molded rechargeable hearing aids give you discreet, comfortable and convenient options.

# Custom molded to your unique ear canal Faceplate (visible) Pink Light Medium Chestnut Dark Brown Brown Brown