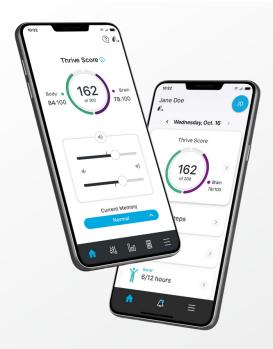

#### Easy personalized control

The Thrive Hearing Control app works seamlessly with Livio Edge AI to give you complete control of your hearing aids. Change settings easily, quickly adjust volume, create customized memories and stream music or phone calls with the touch of a button.

#### And that's just the beginning

The Thrive Hearing Control app delivers many powerful features that are easy to use and will help you manage your health and access useful information.

For the people who care about you

#### Maintain your independence

Thrive Care provides peace of mind to those you choose to share information with while helping you feel confident and independent.

With Thrive Care, you can share helpful information like your physical activity, hearing aid usage, and social engagement with pre-selected people. You decide what to share from your Thrive Hearing Control app—exclusive to Livio Edge AI hearing aids.