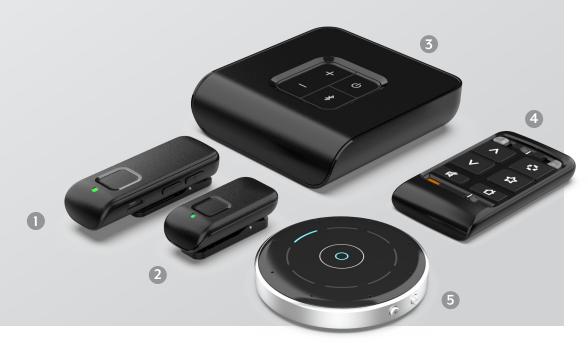

## Reconnect with what matters most

Sleek, wireless accessories stream the sounds you love directly to your Livio Edge AI hearing aids. Enjoy your favorite music, TV shows and phone calls with excellent sound quality.

#### 1. Remote Microphone +

Enables easy audio streaming and one-on-one conversations in noisy environments.

#### 2. Mini Remote Microphone

Enjoy one-on-one conversations in noisy environments by clipping it to your conversation partner's clothing.

#### 3. TV Streamer

Easily stream audio from your TV or other electronic audio source directly to your hearing aids.

#### 4. Remote

Easily control memory and volume, mute your hearing aids and turn other special features on and off.

#### 5. Table Microphone

Make group settings easy with eight built-in microphones that stream the primary speaker's voice to your hearing aids.

The Starkey logo, Livio, Livio logo, Healthable, Thrive and Thrive logo are registered trademarks of Starkey Laboratories, Inc. Thrive Care and Thrive Care logo are trademarks of Starkey Laboratories, Inc.